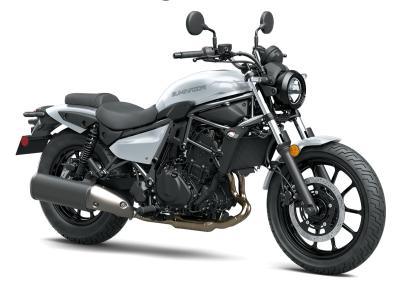

**Curb Weight** 388.1 lb\* (ABS), 385.9 lb\* (non-ABS)

Fuel Capacity 3.4 gal

Wheelbase 59.8 in

Special Features Smartphone connectivity, RIDEOLOGY THE

APP

**Color Choices** 

Pearl Storm Gray, Pearl Robotic White