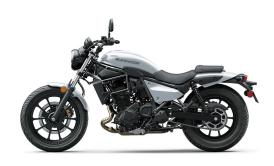

## **ELIMINATOR®**









| P | N | V | V | F | R |
|---|---|---|---|---|---|
|   |   | м | v |   | м |

Engine 4-stroke, 2-cylinder, DOHC, liquid-cooled

Displacement 451cc

Bore x Stroke 70.0 x 58.6mm

Compression

Ratio

11.3:1

Maximum Torque 31.7 lb-ft

**Fuel System** 

DFI 32mm Throttle Bodies

Ignition

TCBI w/ Digital Advance

**Transmission** 

6-speed, return shift

**Final Drive** 

Sealed chain

## **PERFORMANCE**

Front 41 Suspension /

41mm telescopic fork/4.7 in

Wheel Travel

Twin shocks/3.1 in

Suspension / Wheel Travel

Rear

Front Tire 130/70-18

**Rear Tire** 150/80-16

Front Brakes

Single 310mm disc with twin-piston caliper

(and ABS)

**Rear Brakes** 

Single 220mm disc with single-piston caliper

(and ABS)

## **DETAILS**

Frame Type Trellis, high-tensile steel

Rake/Trail 30°/4.8 in

Ove