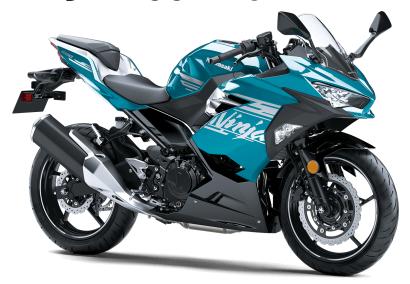

## NINJA® 400 ABS

## **POWER**

Engine 4-stroke, Parallel Twin, DOHC, liquid-cooled

Displacement 399cc

Bore x Stroke 70.0 x 51.8mm

Compression

Ratio

11.5:1

Fuel System DFI® with dual 32mm throttle bodies

## **PERFORMANCE**

Front 41mm hydraulic telescopic fork/4.7 in Suspension / Wheel Travel

Rear Horizontal back-link with adjustable spring Suspension / preload/5.1 in

Wheel Travel

**Front Tire** 

110/70-17

**Rear Tire** 150/60-17

## **DETAILS**

Frame Type Trellis, high-tensile steel

**Rake/Trail** 24.7°/3.6 in.

Overall Length 78.3 in

Overall Width 28 in

Overall Height 44.1 in

Ground 5.5 in Clearance

Seat Height 30.9 in