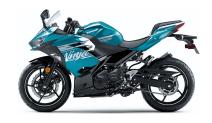

## NINJA® 400 ABS

## **POWER**

Engine 4-stroke, Parallel Twin, DOHC, liquid-cooled

Displacement 399cc

Bore x Stroke 70.0 x 51.8mm

Compression

Ratio

11.5:1

Fuel System DFI® with dual 32mm throttle bodies

## **PERFORMANCE**

Front 41mm hydraulic telescopic fork/4.7 in Suspension / Wheel Travel

Rear Horizontal back-link with adjustable spring Suspension / preload/5.1 in

Wheel Travel

**Front Tire** 

110/70-17

**Rear Tire** 150/60-17

## **DETAILS**

Frame Type Trellis, high-tensile steel

**Rake/Trail** 24.7°/3.6 in.

Overall Length 78.3 in

Overall Width 28 in

Overall Height 44.1 in

Ground 5.5 in Clearance

Seat Height 30.9 in