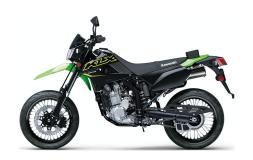

## KLX®300SM









130/70-17

piston caliper

piston caliper

Single 300mm petal disc with a dual-

Single 240mm petal disc with single-

## **POWER**

Engine 4-stroke single, DOHC, liquid-cooled

**Displacement** 292cc

Bore x Stroke 78.0 x 61.2mm

Compression

Ratio

11.1:1

Fuel System DFI® with 34mm Keihin throttle body

Ignition CDI

**Transmission** 6-speed, return shift with wet multi-disc

manual clutch

Final Drive Chain

## DETAILS

**Rear Tire** 

**Front Brakes** 

**Rear Brakes** 

Frame Type Semi Double Cradle

Rake/Trail 25.0°/2.8 in

Overall Length 86.4 in

Overall Width 31.1 in

Overall Height 45.1 in

Ground

Clearance

9.3 in

Seat Height 33.9 in

Curb Weight 304.3 lb\*

Fuel Capacity 2.0 gal

Wheelbase 56.5 in

Color Choices Lime Green/Ebony, Ebony

Warranty 12 Months

## **PERFORMANCE*