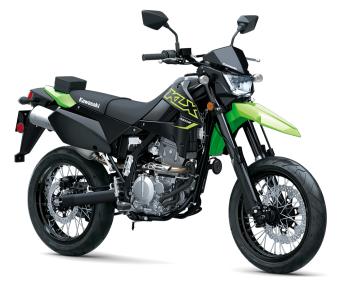

## KLX®300SM









130/70-17

piston caliper

piston caliper

Single 300mm petal disc with a dual-

Single 240mm petal disc with single-

## **POWER**

Engine 4-stroke single, DOHC, liquid-cooled

**Displacement** 292cc

Bore x Stroke 78.0 x 61.2mm

Compression

Ratio

11.1:1

Fuel System DFI® with 34mm Keihin throttle body

Ignition CDI

**Transmission** 6-speed, return shift with wet multi-disc

manual clutch

Final Drive Chain

## DETAILS

**Rear Tire** 

**Front Brakes** 

**Rear Brakes** 

Frame Type Semi Double Cradle

Rake/Trail 25.0°/2.8 in

Overall Length 86.4 in

Overall Width 31.1 in

Overall Height 45.1 in

Ground

Clearance

9.3 in

Seat Height 33.9 in

Curb Weight 304.3 lb\*

Fuel Capacity 2.0 gal

Wheelbase 56.5 in

Color Choices Lime Green/Ebony, Ebony

Warranty 12 Months

## **PERFORMA