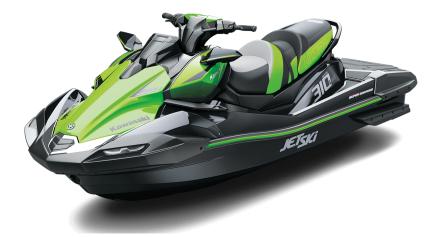

## JET SKI® ULTRA® 310LX-S

## **DETAILS**

Overall Length 140.9 in.

Overall Width 47 in.

Overall Height 46.5 in.

Curb Weight 1065.0 lb.\*

Seating Capacity

city

**Color Choices** Ebony/Lime Green