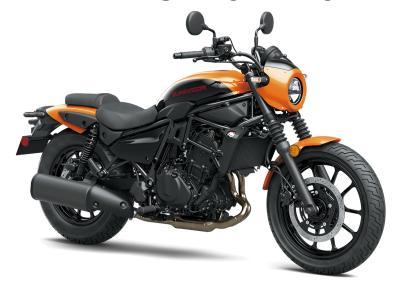

## **ELIMINATOR® SE ABS**

Single 310mm disc with twin-piston caliper,

Single 220mm disc with single-piston caliper,

## **POWER**

Engine 4-stroke, 2-cylinder, DOHC, liquid-cooled

Displacement 451cc

Bore x Stroke 70.0 x 58.6mm

Compression

Ratio

11.3:1

Maximum Torque 31.7 lb-ft

## **DETAILS**

**Front Brakes** 

**Rear Brakes** 

Frame Type Trellis, high-tensile steel

and ABS

Rake/Trail 30°/4.8 in

Overall Length 88.6 in

Overall Width 30.9 in

**Special Features** Smartphone connectivity, RIDEOLOGY THE

ΔРР

Color Choices Candy Steel Furnace Orange/Ebony

**Warranty** 12 Month Limited Warranty

## **PERFORMANCE**

Front
Suspension /
Wheel Travel

Rear
Suspension /
Wheel Travel

Twin shocks/3.1 in
Suspension /
Wheel Travel

**Front Tire** 130/70-18

**Rear Tire** 150/80-16

Scan with camera to view videos, key features and more.