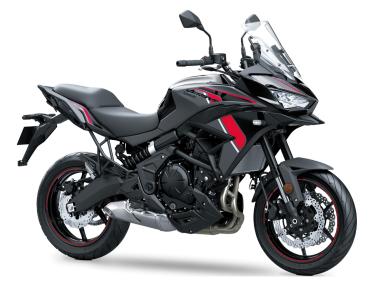

## VERSYS® 650

| P | N | V | V | F | R |
|---|---|---|---|---|---|
|   |   |   |   |   |   |

4-stroke, 2-cylinder, DOHC, liquid-cooled, 4 **Engine** valves per cylinder parallel twin

**Displacement** 649cc

## **PERFORMANCE**

Front Suspension / **Wheel Travel** 

41mm hydraulic telescopic fork with stepless adjustable rebound and preload/5.9 in

Rear Suspension /

**Wheel Travel** 

Single offset laydown shock with remote adjustable spring preload/5.7 in

120/70 ZR-17 **Front Tire** 

**Rear Tire** 160/60 ZR-17

**Front Brakes** Dual 300mm petal-style discs with 2-piston

calipers, ABS

**Rear Brakes** Single 250mm petal-style disc with single-

piston caliper, ABS

## **DETAILS**

**Frame Type** Double pipe diamond frame constructed from high-tensile steel

25°/4.3 in Rake/Trail

**Overall Length** 85.2 in

**Overall Width** 33.1 in

**Overall Height** 53.5 in/55.9 in (windshield down/up)