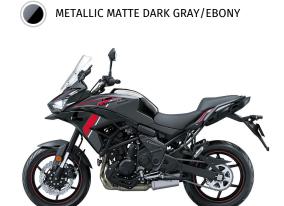

Ground 6.7 in

Clearance

**Seat Height** 33.3 in

**Curb Weight** 482.9 lb\*

**Fuel Capacity** 5.5 gal

Wheelbase 55.7 in

**Color Choices** METALLIC MATTE DARK GRAY/EBONY

Warranty 12 month limited warranty